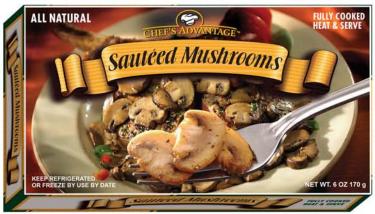

## Ingredients

- 1 6oz. package Chef's Advantage Sautéed Mushrooms
- 10 Mini puff pastry shells
- 5 Eggs
- 1/4 cup Goat cheese, crumbled
- 2 T Parsley, fresh chopped

## **Preparation**

Whisk eggs thoroughly, stir in mushrooms. Add chopped parsley and crumbled goat cheese to egg and mushroom mixture. Carefully fill each puff pastry shell 2/3 of the way with the mixture. Cook filled pastry shells according to manufacturers directions, egg should be firmly set up and golden brown.