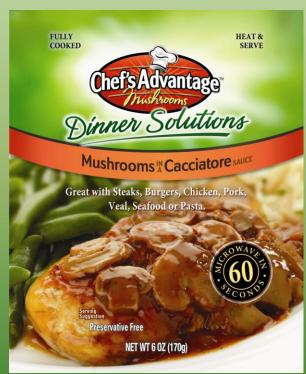

## **Mushrooms Cacciatore**

#### SERVING SUGGESTIONS:

Use Phillips Dinner Solutions as an addition to all your favorite meals. Top your steaks, chicken, veal or add to a burger or steak sandwich. Make a stir-fry or add to your salad or pasta disk.