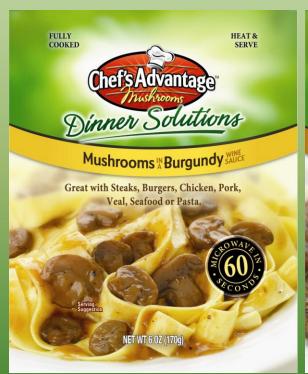

# **Mushrooms Burgundy**

CUT HERE

#### SERVING SUGGESTIONS:

Use Phillips Dinner Solutions as an addition to all your favorite meals. Top your steaks, chicken, veal or add to a burger or steak sandwich. Make a stir-fry or add to your salad or pasta disk.