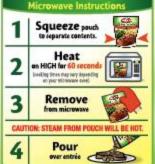

#### In The Skillet:

- I. Heat skillet on medium heat. 2. Empty contents into skillet.
- 3. Stir until hot or heated thoroughly. Serve immediately.