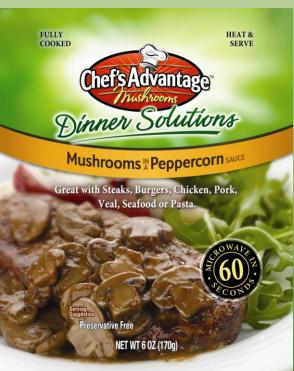

# **Mushrooms Peppercorn**

CUT

#### SERVING SUGGESTIONS:

Use Phillips Dinner Solutions as an addition to all your favorite meals. Top your steaks, chicken, veal or add to a burger or steak sandwich. Make a stir-fry or add to your salad or pasta disk.